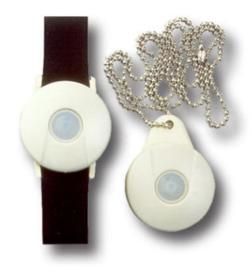

The user can use an enrolled unit to operate and control emergency or automation tasks by using a Rosslare security and automation panel or universal receiver.

The waterproof unit can be worn both around the neck with the pendant attachment and metal chain, or on the wrist with the watch and comfort strap attachment.

Operating Water Proof to 1m deep.

**Humidity:** 

Wrist Strap: Comfort padded Velcro Strap provides a

smooth surface contact with reliable hold.

**Pendant:** Pendant adapter and stainless flexible metal

chain, with latch for easy opening or closing.