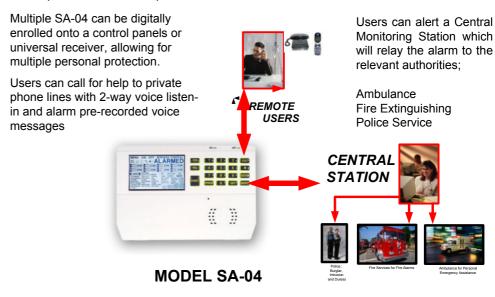

### PRODUCT DETAILS

As a panic watch or pendant the SA-04 can be used to transmit an Emergency Signal to the Rosslare Wireless Security Control Panels SP-06V and Elderly Phone SP-03. Simply by pressing the button for over 2 seconds, the enrolled transmitter can signal an assortment of Voice Messaging, and Central Station Reporting. For universal applications the SA-04 can be fitted to work with many third party systems using the SA-38 (8-Channel Receiver) and SA-22 (2-Channel Receiver) units.