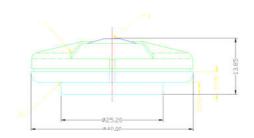

## MECHANICALS

Model: SA-04

Transmit - 16 mA

Size: 40 mm (Diameter) x 14 mm (Height)

Weight: 23 grams