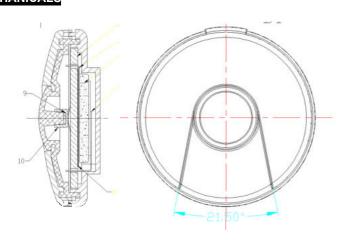

Inside the unit features an optimized loop antenna, with a factory adjustable RF power to make the product meet international standards.

**Long Range Small Size:** For such a small unit, the RF range and antenna design becomes a major problem SA-04as special antenna construction to get 50 to 100 m open space range with selected panels.

Transmit - 16 mA

Size: 40 mm (Diameter) x 14 mm (Height)

Weight: 23 grams